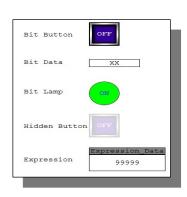

## **►** MICON SCADA Designer

- Serial node and Ethernet node communication
- Modbus protocol
- Multiple screens and Tags
- Tag groups and Item Groups
- Bit, Numeric, Message and Progress Data
- Lamp, Expression and Input Numeric Data
- Alarm assignment & Drawing toolbar