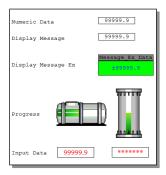

## **►** MICON SCADA Designer

- Serial node and Ethernet node communication
- Modbus protocol
- Multiple screens and Tags
- Tag groups and Item Groups
- Bit, Numeric, Message and Progress Data
- Lamp, Expression and Input Numeric Data
- Alarm assignment & Drawing toolbar