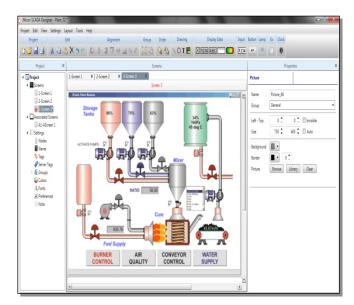

## **►** MICON SCADA Designer

- Serial node and Ethernet node communication
- Modbus protocol
- Multiple screens and Tags
- Tag groups and Item Groups
- Bit, Numeric, Message and Progress Data
- Lamp, Expression and Input Numeric Data
- Alarm assignment & Drawing toolbar