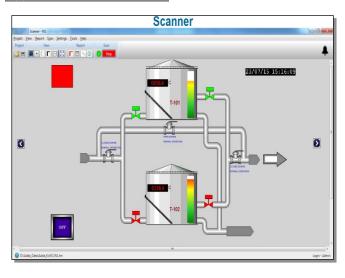

## ➤ MICON SCADA Scanner

- Multiple Users with password
- Screen view with blocks
- Auditrails
- User lock application system
- List, Grid & Chart view
- Data report with Adjustable header & footer
- Data recording with Adjustable interval
- Chart colours with navigation & timespan
- Alarm notification with user acknowledgement